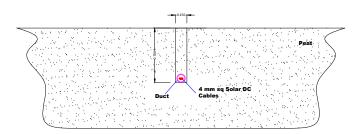

## STRING CABLES TRENCH - 110/94mm DUCT

Up to 24 x 2 (positive and negative pole) string DC (4mm sq) cables

1) Dimensions and equipment arrangements shown are indicative and subject to change depending on onsite conditions and ESB requirements and final design.