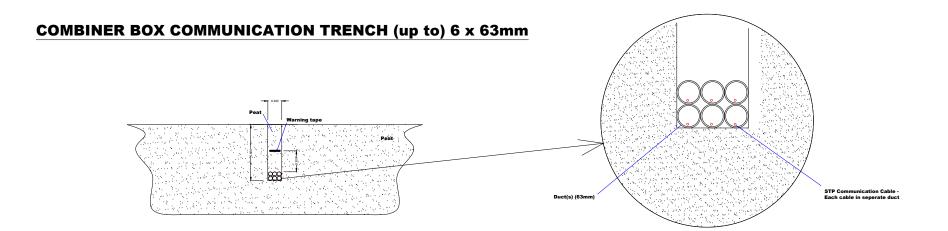

## **MAIN DC TRENCH** (WITH OR WITHOUT DUCT)



The direct buried (without duct) option is pictured above. 4x 300mm<sup>2</sup> double pole copper cables (each cable carrying both the negative and positive from a combiner box) Armored cable without ducts Thermosetting 90C Each cable connects one combiner box with the inverter Keep the distance between the cables as noted

## STRING CABLES TRENCH - 110/94mm DUCT



Up to 24 x 2 (positive and negative pole) string DC (4mm sq) cables

1) Dimensions and equipment arrangements shown are indicative and subject to change depending on onsite conditions and ESB requirements and final design.

## **EARTHING CABLE TRENCH**









One Dublin Airport Central, Dublin Airport, Cloghran, Co. Dublin

Tel: 353 1 703 8000 Email: marketing@esbi.ie Web: www.esbinternational.ie

ESB International is a trading name of ESBI Engineering & Facility Management Ltd.

Registered Office: as above Registered in Ireland No. 155249 Client

ESB Wind Development Ltd and Bord na Móna Powergen Ltd

Project **Timahoe North Solar Farm** 

Contract

Drawing title

Cable trenches cross sections

OPYRIGHT © ESB INTERNATIONAL LIMITED

L RIGHTS RESERVED. NO PART OF THIS WORK MAY BE MODIFIED, REPRODUCED OR COPIED IN ANY FORM OR BY ANY MEANS
SRAPHIC, LELECTRONIC OR NECHANICAL, INCLUDING PHOTOCOPYING, RECORDING TAPING OR USED FOR ANY PURPOSE
THER THAN ITS DESIGNATED PURPOSE, WITHOUT THE WRITTEN PERMISSION OF ESBI ENGINEERING & FACILITY

| ı | M