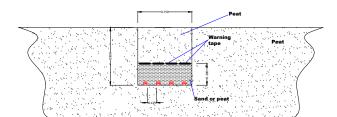

## **MAIN DC TRENCH** (WITH OR WITHOUT DUCT)

The direct buried (without duct) option is pictured above. 4x 300mm<sup>2</sup> double pole copper cables (each cable carrying both the negative and positive from a combiner box) Armored cable without ducts Thermosetting 90C Each cable connects one combiner box with the inverter Keep the distance between the cables as noted